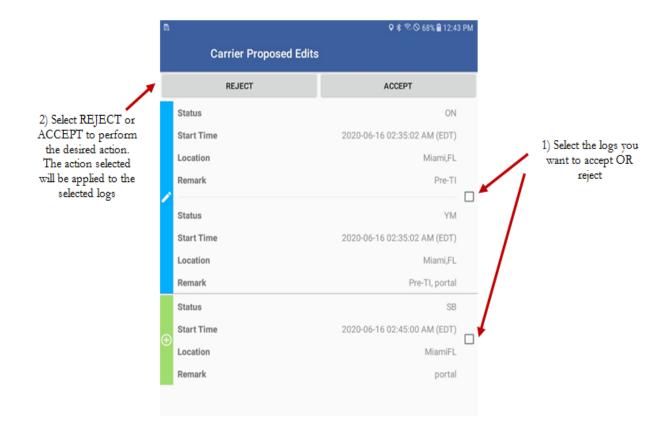

## Please make sure:

- You are not driving while attending to carrier-proposed log edits
- You re-certify your ELD records if a carrier-proposed log edit is assumed

Once you tap on the ELD message button a list of carrier-proposed log changes will be shown: