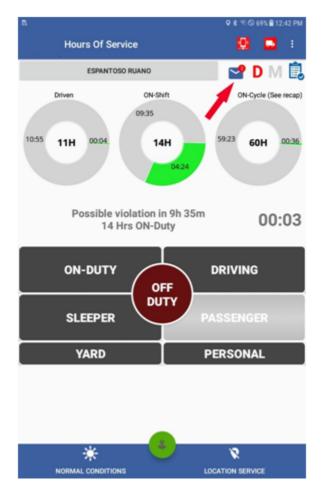

## **Motor Carrier Suggestions**

For time to time, the carrier you work with may suggest some changes to your logs. You are responsible for assuming or rejecting those suggestions.

Carrier-proposed edits will show on your ELD at various times. They will show during login and logout process and they will also be shown as a new ELD message on the main screen:

Carrier-proposed log edits are shown during the login, logout and in the message inbox (see image above).