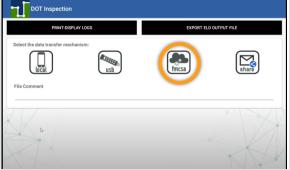

**5** To exit the DOT Inspection screens the driver will need to enter their password. This will take you back to the Apollo Home screen:

fill in the File Comment

If file needs to be exported, select the fmsca option and