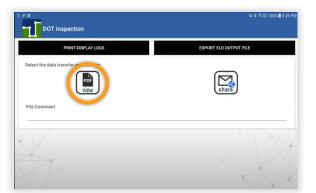

## **To Start Inspection:**

3

From the Apollo Home screen <u>select</u> the Officer Icon

DOT Officer will have the option to choose how they want to review the logs: print or transfer (export)

To print view the File Comment field <u>must be filled out</u> to view the PDF

**5** To exit the DOT Inspection screens the driver will need to enter their password. This will take you back to the Apollo Home screen:

fill in the File Comment

If file needs to be exported, select the fmsca option and