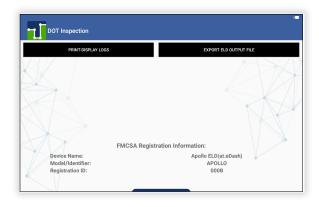

## **Roadside Inspection**

The Roadside Inspection feature provides the ability to view the driver daily logs for the past 7 days. It includes information on the vehicle used, shipments and driving statuses. It also has the ability to send all the logs to an intended recipient.

## **To Start Inspection:**

3

From the Apollo Home screen <u>select</u> the Officer Icon

DOT Officer will have the option to choose how they want to review the logs: print or transfer (export)

To print view the File Comment field <u>must be filled out</u> to view the PDF