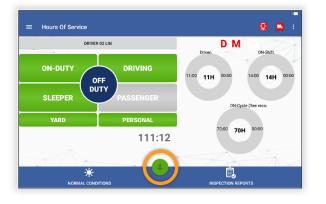

## **To Start Inspection:**

3

From the Apollo Home screen <u>select</u> the Officer Icon

DOT Officer will have the option to choose how they want to review the logs: print or transfer (export)

To print view the File Comment field <u>must be filled out</u> to view the PDF